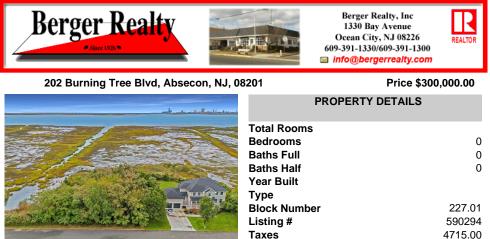

## COMMENTS

Discover the perfect canvas for your custom home on this spacious .8-acre (35,000 sq ft) lot, measuring 200\' x 175\', located in the beautiful and serene community of Absecon, NJ. Nestled among elegant custom-built homes, this rare find offers sweeping, unobstructed views of Atlantic City's skyline and the peaceful waters of Absecon Bay. Zoned R-1, this lot could be id...