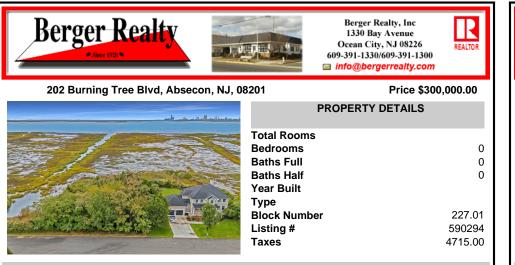

## COMMENTS

Discover the perfect canvas for your custom home on this spacious .8-acre (35,000 sq ft) lot, measuring 200\' x 175\', located in the beautiful and serene community of Absecon, NJ. Nestled among elegant custom-built homes, this rare find offers sweeping, unobstructed views of Atlantic City's skyline and the peaceful waters of Absecon Bay. Zoned R-1, this lot could be id...