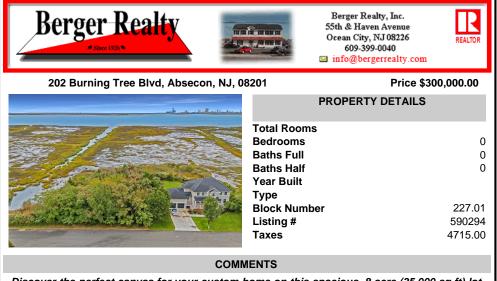

## COMMENTS

Discover the perfect canvas for your custom home on this spacious .8-acre (35,000 sq ft) lot, measuring 200\' x 175\', located in the beautiful and serene community of Absecon, NJ. Nestled among elegant custom-built homes, this rare find offers sweeping, unobstructed views of Atlantic City's skyline and the peaceful waters of Absecon Bay. Zoned R-1, this lot could be id...