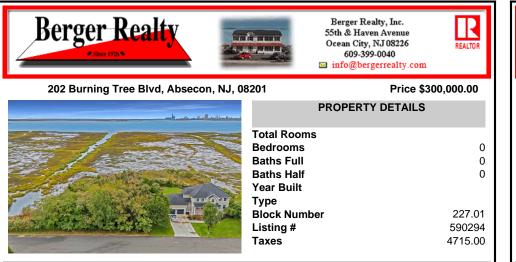

## COMMENTS

Discover the perfect canvas for your custom home on this spacious .8-acre (35,000 sq ft) lot, measuring 200\' x 175\', located in the beautiful and serene community of Absecon, NJ. Nestled among elegant custom-built homes, this rare find offers sweeping, unobstructed views of Atlantic City's skyline and the peaceful waters of Absecon Bay. Zoned R-1, this lot could be id...