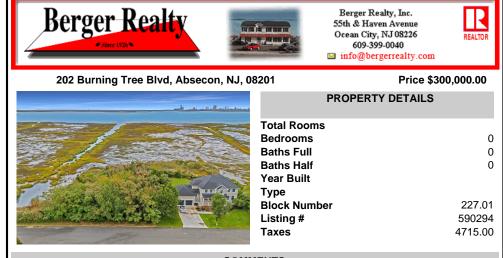

## COMMENTS

Discover the perfect canvas for your custom home on this spacious .8-acre (35,000 sq ft) lot, measuring 200\' x 175\', located in the beautiful and serene community of Absecon, NJ. Nestled among elegant custom-built homes, this rare find offers sweeping, unobstructed views of Atlantic City's skyline and the peaceful waters of Absecon Bay. Zoned R-1, this lot could be id...