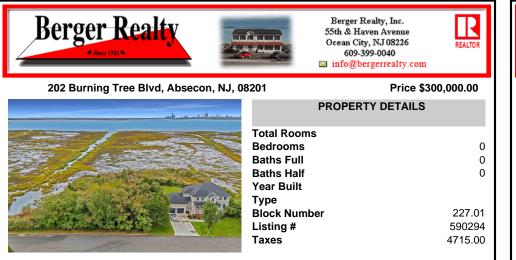

## COMMENTS

Discover the perfect canvas for your custom home on this spacious .8-acre (35,000 sq ft) lot, measuring 200\' x 175\', located in the beautiful and serene community of Absecon, NJ. Nestled among elegant custom-built homes, this rare find offers sweeping, unobstructed views of Atlantic City's skyline and the peaceful waters of Absecon Bay. Zoned R-1, this lot could be id...