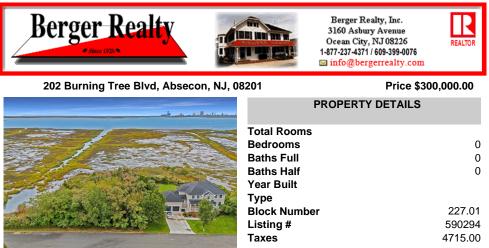

## COMMENTS

Discover the perfect canvas for your custom home on this spacious .8-acre (35,000 sq ft) lot, measuring 200\' x 175\', located in the beautiful and serene community of Absecon, NJ. Nestled among elegant custom-built homes, this rare find offers sweeping, unobstructed views of Atlantic City's skyline and the peaceful waters of Absecon Bay. Zoned R-1, this lot could be id...