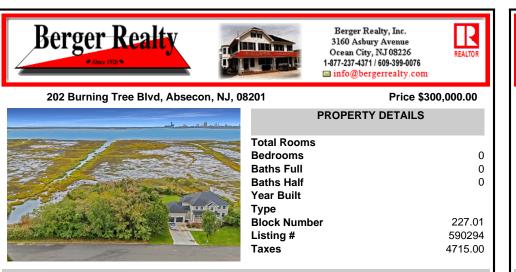

## COMMENTS

Discover the perfect canvas for your custom home on this spacious .8-acre (35,000 sq ft) lot, measuring 200\' x 175\', located in the beautiful and serene community of Absecon, NJ. Nestled among elegant custom-built homes, this rare find offers sweeping, unobstructed views of Atlantic City's skyline and the peaceful waters of Absecon Bay. Zoned R-1, this lot could be id...