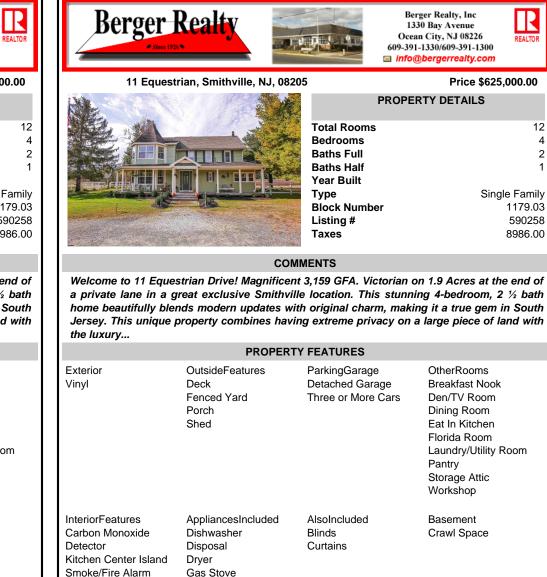

## COMMENTS

Welcome to 11 Equestrian Drive! Magnificent 3,159 GFA. Victorian on 1.9 Acres at the end of a private lane in a great exclusive Smithville location. This stunning 4-bedroom, 2 1/2 bath home beautifully blends modern updates with original charm, making it a true gem in South Jersey. This unique property combines having extreme privacy on a large piece of land with the luxurv...