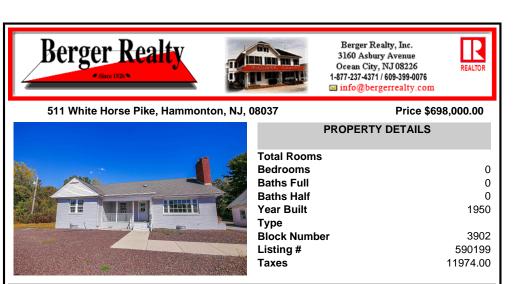

511 White Horse Pike, Hammonton, NJ, 08037

| PROPERTY DETAILS                                                          |                            |
|---------------------------------------------------------------------------|----------------------------|
| Total Rooms<br>Bedrooms<br>Baths Full<br>Baths Half<br>Year Built<br>Type | 0<br>0<br>0<br>1950        |
| Block Number<br>Listing #<br>Taxes                                        | 3902<br>590199<br>11974.00 |