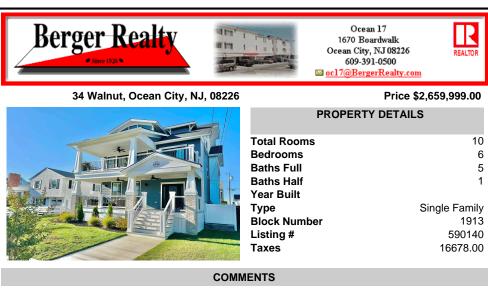

## COMMENTS

This stunning newer construction (2023) Riviera single-family home features 6 BR\'S PLUS a Den and Sitting area, 5 Full bathrooms, and a powder room. This very attractive home is situated on a nicely manicured 5,000-square-foot lot in the exclusive Riviera (Family Friendly) neighborhood and features several decks with nearly 3200 square feet of living space. The first floo...

This stunning newer construction (2023) Riviera single-family home features 6 BR\'S PLUS a Den and Sitting area, 5 Full bathrooms, and a powder room. This very attractive home is situated on a nicely manicured 5,000-square-foot lot in the exclusive Riviera (Family Friendly) neighborhood and features several decks with nearly 3200 square feet of living space. The first floo...