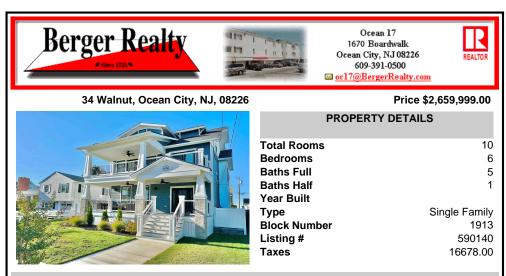

## COMMENTS

This stunning newer construction (2023) Riviera single-family home features 6 BR\'S PLUS a Den and Sitting area, 5 Full bathrooms, and a powder room. This very attractive home is situated on a nicely manicured 5,000-square-foot lot in the exclusive Riviera (Family Friendly) neighborhood and features several decks with nearly 3200 square feet of living space. The first floo...

This stunning newer construction (2023) Riviera single-family home features 6 BR\'S PLUS a Den and Sitting area, 5 Full bathrooms, and a powder room. This very attractive home is situated on a nicely manicured 5,000-square-foot lot in the exclusive Riviera (Family Friendly) neighborhood and features several decks with nearly 3200 square feet of living space. The first floo...