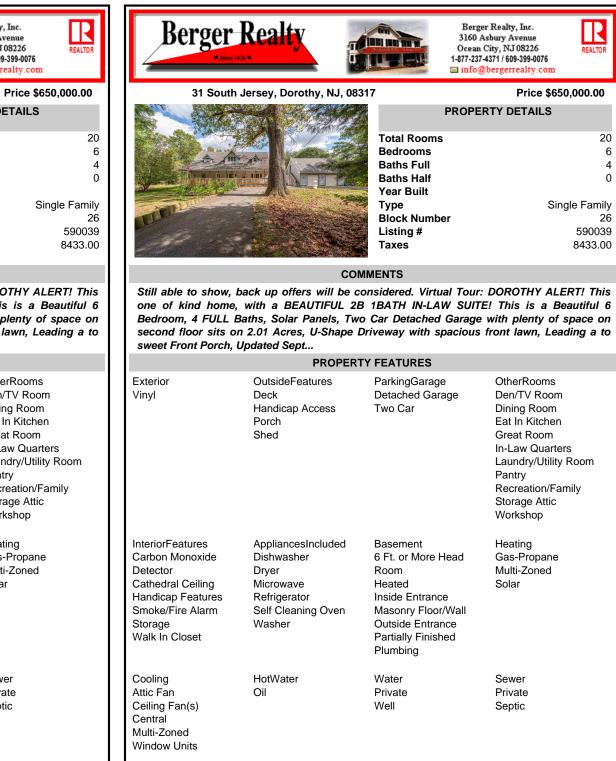

## COMMENTS

**PROPERTY DETAILS** 

Still able to show, back up offers will be considered. Virtual Tour: DOROTHY ALERT! This one of kind home, with a BEAUTIFUL 2B 1BATH IN-LAW SUITE! This is a Beautiful 6 Bedroom, 4 FULL Baths, Solar Panels, Two Car Detached Garage with plenty of space on second floor sits on 2.01 Acres, U-Shape Driveway with spacious front lawn, Leading a to sweet Front Porch. Updated Sept ...