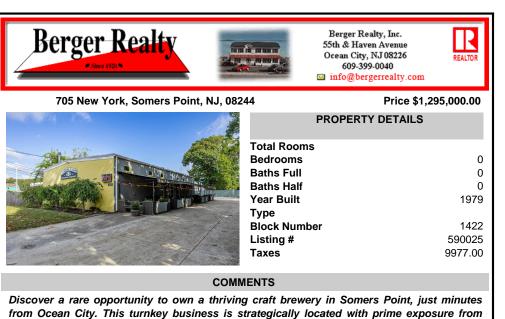

from Ocean City. This turnkey business is strategically located with prime exposure from Route 9 and easy access off the Garden State Parkway Northbound & Southbound exits (less than one mile from both), ensuring high visibility and convenient accessibility for locals and tourists ali...