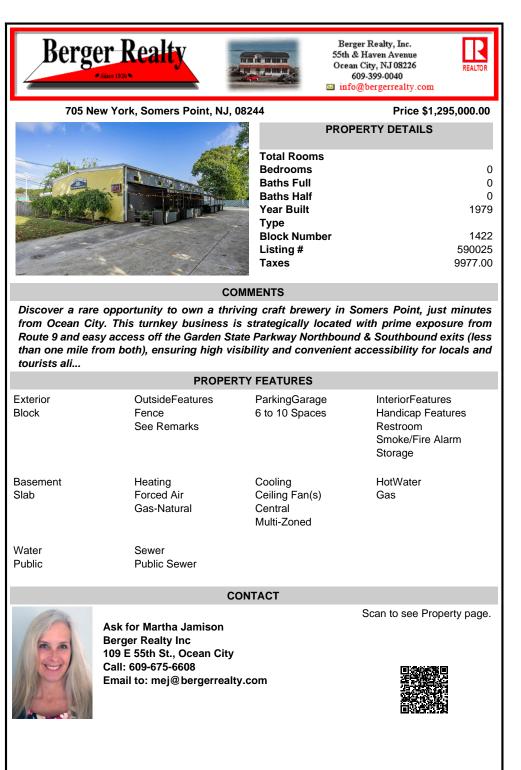

Discover a rare opportunity to own a thriving craft brewery in Somers Point, just minutes from Ocean City. This turnkey business is strategically located with prime exposure from Route 9 and easy access off the Garden State Parkway Northbound & Southbound exits (less than one mile from both), ensuring high visibility and convenient accessibility for locals and tourists ali...

|         |                   | PROPERTY FEATURES                         |                                                     |                                                                                  |  |
|---------|-------------------|-------------------------------------------|-----------------------------------------------------|----------------------------------------------------------------------------------|--|
|         | Exterior<br>Block | OutsideFeatures<br>Fence<br>See Remarks   | ParkingGarage<br>6 to 10 Spaces                     | InteriorFeatures<br>Handicap Features<br>Restroom<br>Smoke/Fire Alarm<br>Storage |  |
|         | Basement<br>Slab  | Heating<br>Forced Air<br>Gas-Natural      | Cooling<br>Ceiling Fan(s)<br>Central<br>Multi-Zoned | HotWater<br>Gas                                                                  |  |
|         | Water<br>Public   | Sewer<br>Public Sewer                     |                                                     |                                                                                  |  |
| CONTACT |                   |                                           |                                                     |                                                                                  |  |
|         |                   | sk for Martha Jamison<br>erger Realty Inc |                                                     | Scan to see Property page.                                                       |  |

Ask for Martha Jamison Berger Realty Inc 109 E 55th St., Ocean City Call: 609-675-6608 Email to: mej@bergerrealty.com