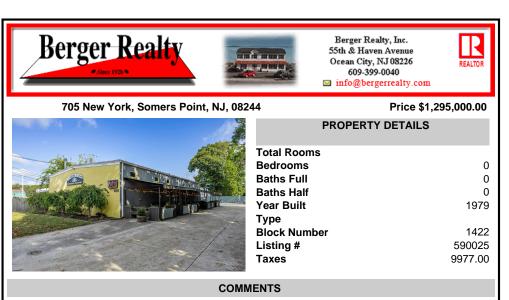

Discover a rare opportunity to own a thriving craft brewery in Somers Point, just minutes from Ocean City. This turnkey business is strategically located with prime exposure from Route 9 and easy access off the Garden State Parkway Northbound & Southbound exits (less than one mile from both), ensuring high visibility and convenient accessibility for locals and tourists ali...