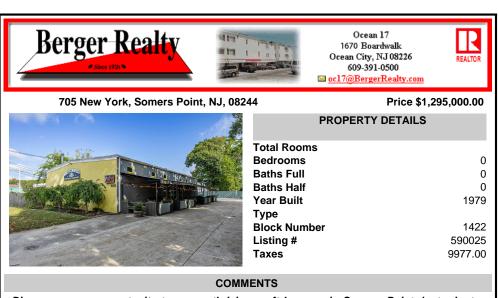

Discover a rare opportunity to own a thriving craft brewery in Somers Point, just minutes from Ocean City. This turnkey business is strategically located with prime exposure from Route 9 and easy access off the Garden State Parkway Northbound & Southbound exits (less than one mile from both), ensuring high visibility and convenient accessibility for locals and tourists ali ...