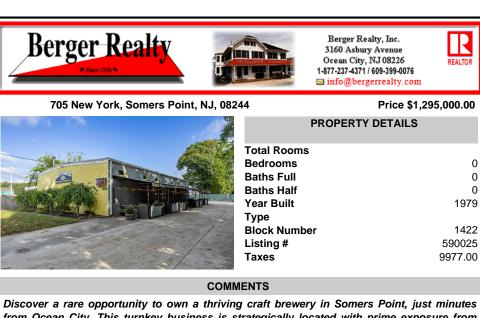

705 New York, Somers Point, NJ, 08244

|           | info@berger                            | realty.com                |
|-----------|----------------------------------------|---------------------------|
| NJ, 08244 | Price \$1,295,000.00                   |                           |
|           | PROPERTY D                             | DETAILS                   |
| E B       | otal Rooms<br>edrooms                  | 0                         |
| E         | aths Full<br>aths Half<br>ear Built    | 0<br>0<br>1979            |
| E         | ype<br>lock Number<br>isting #<br>axes | 1422<br>590025<br>9977.00 |

## COMMENTS

Discover a rare opportunity to own a thriving craft brewery in Somers Point, just minutes from Ocean City. This turnkey business is strategically located with prime exposure from Route 9 and easy access off the Garden State Parkway Northbound & Southbound exits (less than one mile from both), ensuring high visibility and convenient accessibility for locals and tourists ali...