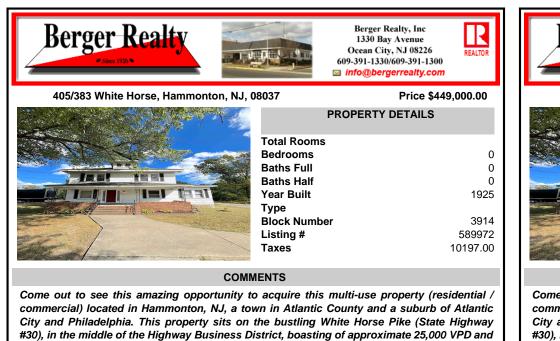

## COMMENTS

Come out to see this amazing opportunity to acquire this multi-use property (residential / commercial) located in Hammonton, NJ, a town in Atlantic County and a suburb of Atlantic City and Philadelphia. This property sits on the bustling White Horse Pike (State Highway #30), in the middle of the Highway Business District, boasting of approximate 25,000 VPD and allowing fo...