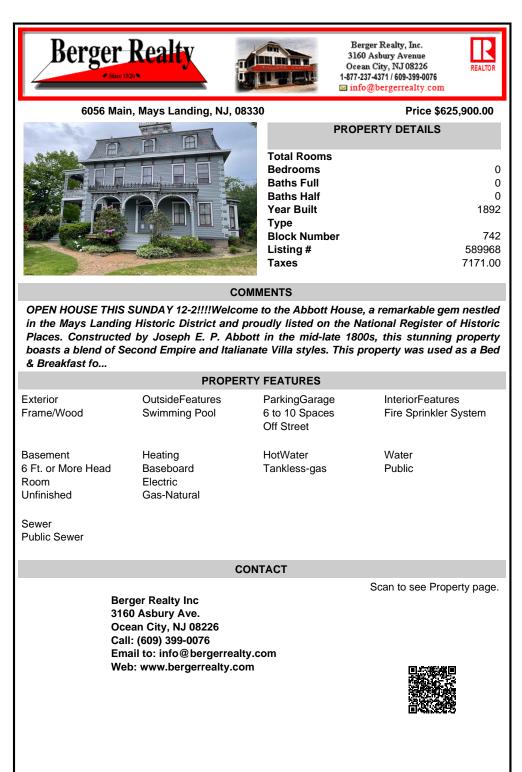

6056 Main, Mays Landing, NJ, 0

| AAA | Total Roo                       |
|-----|---------------------------------|
|     | Bedroom<br>Baths Fu<br>Baths Ha |
|     | Year Buil<br>Type<br>Block Nu   |
|     | Listing #<br>Taxes              |

| 08330 | Prie             | ce \$625,900.00 |
|-------|------------------|-----------------|
|       | PROPERTY DETAILS |                 |
|       | Total Rooms      |                 |
|       | Bedrooms         | 0               |
| ter.  | Baths Full       | 0               |
|       | Baths Half       | 0               |
|       | Year Built       | 1892            |
|       | Туре             |                 |
|       | Block Number     | 742             |
|       | Listing #        | 589968          |
|       | Taxes            | 7171.00         |

## COMMENTS

OPEN HOUSE THIS SUNDAY 12-2!!!!Welcome to the Abbott House, a remarkable gem nestled in the Mays Landing Historic District and proudly listed on the National Register of Historic Places. Constructed by Joseph E. P. Abbott in the mid-late 1800s, this stunning property boasts a blend of Second Empire and Italianate Villa styles. This property was used as a Bed & Breakfast fo ...