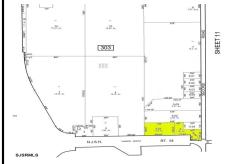

### **COMMENTS**

Great corner location for commercial development on Rt. #54 at the intersection of 2nd Road. The site is located just 1/10 mile from Atlantic City Expressway entrance and directly across and adjacent to Industrial, Commercial Properties. Property consists of two lots 901 12th (Block 303, Lot 5) and lot 931 12th (Block 303, Lot 5.01) . 901 12th (Corner Property) (2.59 acres...

### COMMENTS

Great corner location for commercial development on Rt. #54 at the intersection of 2nd Road. The site is located just 1/10 mile from Atlantic City Expressway entrance and directly across and adjacent to Industrial, Commercial Properties. Property consists of two lots 901 12th (Block 303, Lot 5) and lot 931 12th (Block 303, Lot 5.01) . 901 12th (Corner Property) (2.59 acres...