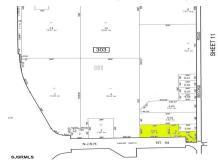

### **COMMENTS**

Great corner location for commercial development on Rt. #54 at the intersection of 2nd Road. The site is located just 1/10 mile from Atlantic City Expressway entrance and directly across and adjacent to Industrial, Commercial Properties. Property consists of two lots 901 12th (Block 303, Lot 5) and lot 931 12th (Block 303, Lot 5.01) . 901 12th (Corner Property) (2.59 acres...

### COMMENTS

Great corner location for commercial development on Rt. #54 at the intersection of 2nd Road. The site is located just 1/10 mile from Atlantic City Expressway entrance and directly across and adjacent to Industrial, Commercial Properties. Property consists of two lots 901 12th (Block 303, Lot 5) and lot 931 12th (Block 303, Lot 5.01) . 901 12th (Corner Property) (2.59 acres...