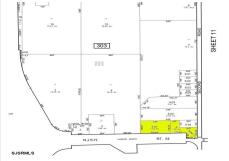

## **COMMENTS**

Great corner location for commercial development on Rt. #54 at the intersection of 2nd Road. The site is located just 1/10 mile from Atlantic City Expressway entrance and directly across and adjacent to Industrial, Commercial Properties. Property consists of two lots 901 12th (Block 303, Lot 5) and lot 931 12th (Block 303, Lot 5.01) . 901 12th (Corner Property) (2.59 acres...

## COMMENTS

Great corner location for commercial development on Rt. #54 at the intersection of 2nd Road. The site is located just 1/10 mile from Atlantic City Expressway entrance and directly across and adjacent to Industrial, Commercial Properties. Property consists of two lots 901 12th (Block 303, Lot 5) and lot 931 12th (Block 303, Lot 5.01) . 901 12th (Corner Property) (2.59 acres...