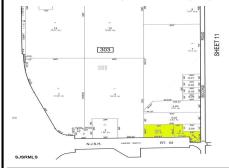

## **COMMENTS**

Great corner location for commercial development on Rt. #54 at the intersection of 2nd Road. The site is located just 1/10 mile from Atlantic City Expressway entrance and directly across and adjacent to Industrial, Commercial Properties. Property consists of two lots 901 12th (Block 303, Lot 5) and lot 931 12th (Block 303, Lot 5.01) . 901 12th (Corner Property) (2.59 acres...

## COMMENTS

Great corner location for commercial development on Rt. #54 at the intersection of 2nd Road. The site is located just 1/10 mile from Atlantic City Expressway entrance and directly across and adjacent to Industrial, Commercial Properties. Property consists of two lots 901 12th (Block 303, Lot 5) and lot 931 12th (Block 303, Lot 5.01) . 901 12th (Corner Property) (2.59 acres...