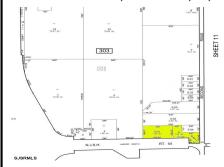

## **COMMENTS**

Great corner location for commercial development on Rt. #54 at the intersection of 2nd Road. The site is located just 1/10 mile from Atlantic City Expressway entrance and directly across and adjacent to Industrial, Commercial Properties. Property consists of two lots 901 12th (Block 303, Lot 5) and lot 931 12th (Block 303, Lot 5.01) . 901 12th (Corner Property) (2.59 acres...

## COMMENTS

Great corner location for commercial development on Rt. #54 at the intersection of 2nd Road. The site is located just 1/10 mile from Atlantic City Expressway entrance and directly across and adjacent to Industrial, Commercial Properties. Property consists of two lots 901 12th (Block 303, Lot 5) and lot 931 12th (Block 303, Lot 5.01) . 901 12th (Corner Property) (2.59 acres...