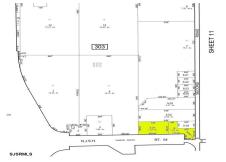

## **COMMENTS**

Great corner location for commercial development on Rt. #54 at the intersection of 2nd Road. The site is located just 1/10 mile from Atlantic City Expressway entrance and directly across and adjacent to Industrial, Commercial Properties. Property consists of two lots 901 12th (Block 303, Lot 5) and lot 931 12th (Block 303, Lot 5.01) . 901 12th (Corner Property) (2.59 acres...

## COMMENTS

Great corner location for commercial development on Rt. #54 at the intersection of 2nd Road. The site is located just 1/10 mile from Atlantic City Expressway entrance and directly across and adjacent to Industrial, Commercial Properties. Property consists of two lots 901 12th (Block 303, Lot 5) and lot 931 12th (Block 303, Lot 5.01) . 901 12th (Corner Property) (2.59 acres...