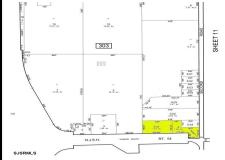

### **COMMENTS**

Great corner location for commercial development on Rt. #54 at the intersection of 2nd Road. The site is located just 1/10 mile from Atlantic City Expressway entrance and directly across and adjacent to Industrial, Commercial Properties. Property consists of two lots 901 12th (Block 303, Lot 5) and lot 931 12th (Block 303, Lot 5.01) . 901 12th (Corner Property) (2.59 acres...

### COMMENTS

Great corner location for commercial development on Rt. #54 at the intersection of 2nd Road. The site is located just 1/10 mile from Atlantic City Expressway entrance and directly across and adjacent to Industrial, Commercial Properties. Property consists of two lots 901 12th (Block 303, Lot 5) and lot 931 12th (Block 303, Lot 5.01) . 901 12th (Corner Property) (2.59 acres...