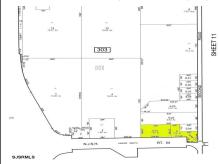

### **COMMENTS**

Great corner location for commercial development on Rt. #54 at the intersection of 2nd Road. The site is located just 1/10 mile from Atlantic City Expressway entrance and directly across and adjacent to Industrial, Commercial Properties. Property consists of two lots 901 12th (Block 303, Lot 5) and lot 931 12th (Block 303, Lot 5.01) . 901 12th (Corner Property) (2.59 acres...

### COMMENTS

Great corner location for commercial development on Rt. #54 at the intersection of 2nd Road. The site is located just 1/10 mile from Atlantic City Expressway entrance and directly across and adjacent to Industrial, Commercial Properties. Property consists of two lots 901 12th (Block 303, Lot 5) and lot 931 12th (Block 303, Lot 5.01) . 901 12th (Corner Property) (2.59 acres...