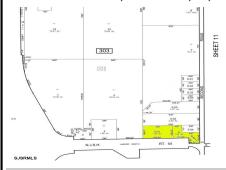

## **COMMENTS**

Great corner location for commercial development on Rt. #54 at the intersection of 2nd Road. The site is located just 1/10 mile from Atlantic City Expressway entrance and directly across and adjacent to Industrial, Commercial Properties. Property consists of two lots 901 12th (Block 303, Lot 5) and lot 931 12th (Block 303, Lot 5.01) . 901 12th (Corner Property) (2.59 acres...