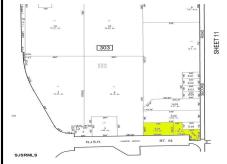

## COMMENTS

Great corner location for commercial development on Rt. #54 at the intersection of 2nd Road. The site is located just 1/10 mile from Atlantic City Expressway entrance and directly across and adjacent to Industrial, Commercial Properties. Property consists of two lots 901 12th (Block 303, Lot 5) and lot 931 12th (Block 303, Lot 5.01) . 901 12th (Corner Property) (2.59 acres...