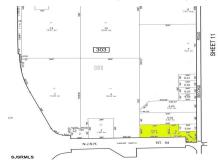

## **COMMENTS**

Great corner location for commercial development on Rt. #54 at the intersection of 2nd Road. The site is located just 1/10 mile from Atlantic City Expressway entrance and directly across and adjacent to Industrial, Commercial Properties. Property consists of two lots 901 12th (Block 303, Lot 5) and lot 931 12th (Block 303, Lot 5.01) . 901 12th (Corner Property) (2.59 acres...

## COMMENTS

Great corner location for commercial development on Rt. #54 at the intersection of 2nd Road. The site is located just 1/10 mile from Atlantic City Expressway entrance and directly across and adjacent to Industrial, Commercial Properties. Property consists of two lots 901 12th (Block 303, Lot 5) and lot 931 12th (Block 303, Lot 5.01) . 901 12th (Corner Property) (2.59 acres...