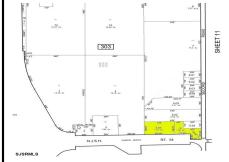

## **COMMENTS**

Great corner location for commercial development on Rt. #54 at the intersection of 2nd Road. The site is located just 1/10 mile from Atlantic City Expressway entrance and directly across and adjacent to Industrial, Commercial Properties. Property consists of two lots 901 12th (Block 303, Lot 5) and lot 931 12th (Block 303, Lot 5.01) . 901 12th (Corner Property) (2.59 acres...

## COMMENTS

Great corner location for commercial development on Rt. #54 at the intersection of 2nd Road. The site is located just 1/10 mile from Atlantic City Expressway entrance and directly across and adjacent to Industrial, Commercial Properties. Property consists of two lots 901 12th (Block 303, Lot 5) and lot 931 12th (Block 303, Lot 5.01) . 901 12th (Corner Property) (2.59 acres...