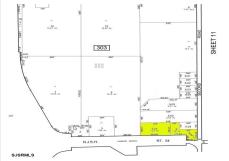

## COMMENTS

Great corner location for commercial development on Rt. #54 at the intersection of 2nd Road. The site is located just 1/10 mile from Atlantic City Expressway entrance and directly across and adjacent to Industrial, Commercial Properties. Property consists of two lots 901 12th (Block 303, Lot 5) and lot 931 12th (Block 303, Lot 5.01) . 901 12th (Corner Property) (2.59 acres...

#### PROPERTY FEATURES

Water Sewer
Public Public Sewer