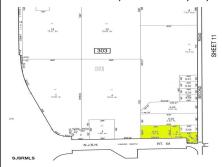

## **COMMENTS**

Great corner location for commercial development on Rt. #54 at the intersection of 2nd Road. The site is located just 1/10 mile from Atlantic City Expressway entrance and directly across and adjacent to Industrial, Commercial Properties. Property consists of two lots 901 12th (Block 303, Lot 5) and lot 931 12th (Block 303, Lot 5.01) . 901 12th (Corner Property) (2.59 acres...

### **PROPERTY FEATURES**

Water Sewer
Public Public Sewer