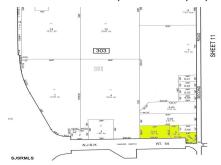

## **COMMENTS**

Great corner location for commercial development on Rt. #54 at the intersection of 2nd Road. The site is located just 1/10 mile from Atlantic City Expressway entrance and directly across and adjacent to Industrial, Commercial Properties. Property consists of two lots 901 12th (Block 303, Lot 5) and lot 931 12th (Block 303, Lot 5.01) . 901 12th (Corner Property) (2.59 acres...

## COMMENTS

Great corner location for commercial development on Rt. #54 at the intersection of 2nd Road. The site is located just 1/10 mile from Atlantic City Expressway entrance and directly across and adjacent to Industrial, Commercial Properties. Property consists of two lots 901 12th (Block 303, Lot 5) and lot 931 12th (Block 303, Lot 5.01) . 901 12th (Corner Property) (2.59 acres...