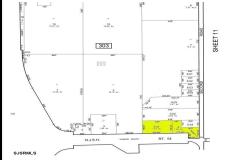

# **COMMENTS**

Great corner location for commercial development on Rt. #54 at the intersection of 2nd Road. The site is located just 1/10 mile from Atlantic City Expressway entrance and directly across and adjacent to Industrial, Commercial Properties. Property consists of two lots 901 12th (Block 303, Lot 5) and lot 931 12th (Block 303, Lot 5.01) . 901 12th (Corner Property) (2.59 acres...

# COMMENTS

Great corner location for commercial development on Rt. #54 at the intersection of 2nd Road. The site is located just 1/10 mile from Atlantic City Expressway entrance and directly across and adjacent to Industrial, Commercial Properties. Property consists of two lots 901 12th (Block 303, Lot 5) and lot 931 12th (Block 303, Lot 5.01) . 901 12th (Corner Property) (2.59 acres...