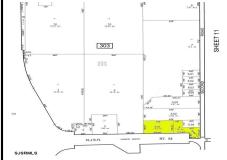

# **COMMENTS**

Great corner location for commercial development on Rt. #54 at the intersection of 2nd Road. The site is located just 1/10 mile from Atlantic City Expressway entrance and directly across and adjacent to Industrial, Commercial Properties. Property consists of two lots 901 12th (Block 303, Lot 5) and lot 931 12th (Block 303, Lot 5.01) . 901 12th (Corner Property) (2.59 acres...

# COMMENTS

Great corner location for commercial development on Rt. #54 at the intersection of 2nd Road. The site is located just 1/10 mile from Atlantic City Expressway entrance and directly across and adjacent to Industrial, Commercial Properties. Property consists of two lots 901 12th (Block 303, Lot 5) and lot 931 12th (Block 303, Lot 5.01) . 901 12th (Corner Property) (2.59 acres...