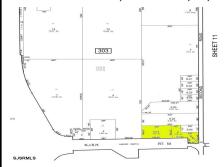

# **COMMENTS**

Great corner location for commercial development on Rt. #54 at the intersection of 2nd Road. The site is located just 1/10 mile from Atlantic City Expressway entrance and directly across and adjacent to Industrial, Commercial Properties. Property consists of two lots 901 12th (Block 303, Lot 5) and lot 931 12th (Block 303, Lot 5.01) . 901 12th (Corner Property) (2.59 acres...

# COMMENTS

Great corner location for commercial development on Rt. #54 at the intersection of 2nd Road. The site is located just 1/10 mile from Atlantic City Expressway entrance and directly across and adjacent to Industrial, Commercial Properties. Property consists of two lots 901 12th (Block 303, Lot 5) and lot 931 12th (Block 303, Lot 5.01) . 901 12th (Corner Property) (2.59 acres...