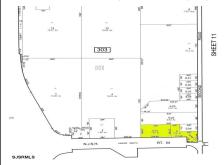

# **COMMENTS**

Great corner location for commercial development on Rt. #54 at the intersection of 2nd Road. The site is located just 1/10 mile from Atlantic City Expressway entrance and directly across and adjacent to Industrial, Commercial Properties. Property consists of two lots 901 12th (Block 303, Lot 5) and lot 931 12th (Block 303, Lot 5.01) . 901 12th (Corner Property) (2.59 acres...

# COMMENTS

Great corner location for commercial development on Rt. #54 at the intersection of 2nd Road. The site is located just 1/10 mile from Atlantic City Expressway entrance and directly across and adjacent to Industrial, Commercial Properties. Property consists of two lots 901 12th (Block 303, Lot 5) and lot 931 12th (Block 303, Lot 5.01) . 901 12th (Corner Property) (2.59 acres...