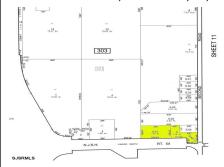

## **COMMENTS**

Great corner location for commercial development on Rt. #54 at the intersection of 2nd Road. The site is located just 1/10 mile from Atlantic City Expressway entrance and directly across and adjacent to Industrial, Commercial Properties. Property consists of two lots 901 12th (Block 303, Lot 5) and lot 931 12th (Block 303, Lot 5.01) . 901 12th (Corner Property) (2.59 acres...

## COMMENTS

Great corner location for commercial development on Rt. #54 at the intersection of 2nd Road. The site is located just 1/10 mile from Atlantic City Expressway entrance and directly across and adjacent to Industrial, Commercial Properties. Property consists of two lots 901 12th (Block 303, Lot 5) and lot 931 12th (Block 303, Lot 5.01) . 901 12th (Corner Property) (2.59 acres...