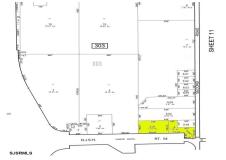

## **COMMENTS**

Great corner location for commercial development on Rt. #54 at the intersection of 2nd Road. The site is located just 1/10 mile from Atlantic City Expressway entrance and directly across and adjacent to Industrial, Commercial Properties. Property consists of two lots 901 12th (Block 303, Lot 5) and lot 931 12th (Block 303, Lot 5.01) . 901 12th (Corner Property) (2.59 acres...

## COMMENTS

Great corner location for commercial development on Rt. #54 at the intersection of 2nd Road. The site is located just 1/10 mile from Atlantic City Expressway entrance and directly across and adjacent to Industrial, Commercial Properties. Property consists of two lots 901 12th (Block 303, Lot 5) and lot 931 12th (Block 303, Lot 5.01) . 901 12th (Corner Property) (2.59 acres...