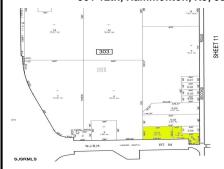

### **COMMENTS**

Great corner location for commercial development on Rt. #54 at the intersection of 2nd Road. The site is located just 1/10 mile from Atlantic City Expressway entrance and directly across and adjacent to Industrial, Commercial Properties. Property consists of two lots 901 12th (Block 303, Lot 5) and lot 931 12th (Block 303, Lot 5.01) . 901 12th (Corner Property) (2.59 acres...

### **PROPERTY FEATURES**

Water Sewer
Public Public Sewer