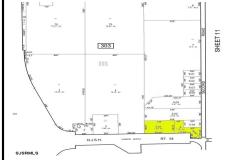

### COMMENTS

Great corner location for commercial development on Rt. #54 at the intersection of 2nd Road. The site is located just 1/10 mile from Atlantic City Expressway entrance and directly across and adjacent to Industrial, Commercial Properties. Property consists of two lots 901 12th (Block 303, Lot 5) and lot 931 12th (Block 303, Lot 5.01) . 901 12th (Corner Property) (2.59 acres...

#### PROPERTY FEATURES

Water Sewer
Public Public Sewer