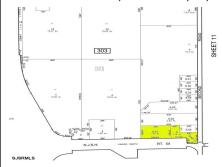

# **COMMENTS**

Great corner location for commercial development on Rt. #54 at the intersection of 2nd Road. The site is located just 1/10 mile from Atlantic City Expressway entrance and directly across and adjacent to Industrial, Commercial Properties. Property consists of two lots 901 12th (Block 303, Lot 5) and lot 931 12th (Block 303, Lot 5.01) . 901 12th (Corner Property) (2.59 acres...

## **PROPERTY FEATURES**

Sewer Water **Public Sewer Public** 