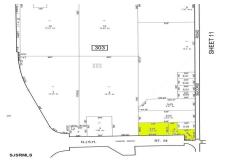

# COMMENTS

Great corner location for commercial development on Rt. #54 at the intersection of 2nd Road. The site is located just 1/10 mile from Atlantic City Expressway entrance and directly across and adjacent to Industrial, Commercial Properties. Property consists of two lots 901 12th (Block 303, Lot 5) and lot 931 12th (Block 303, Lot 5.01) . 901 12th (Corner Property) (2.59 acres...

## **PROPERTY FEATURES**

Water Sewer **Public Sewer Public** 