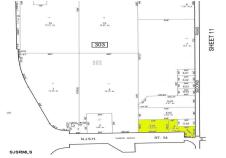

## **COMMENTS**

Great corner location for commercial development on Rt. #54 at the intersection of 2nd Road. The site is located just 1/10 mile from Atlantic City Expressway entrance and directly across and adjacent to Industrial, Commercial Properties. Property consists of two lots 901 12th (Block 303, Lot 5) and lot 931 12th (Block 303, Lot 5.01) . 901 12th (Corner Property) (2.59 acres...

## COMMENTS

Great corner location for commercial development on Rt. #54 at the intersection of 2nd Road. The site is located just 1/10 mile from Atlantic City Expressway entrance and directly across and adjacent to Industrial, Commercial Properties. Property consists of two lots 901 12th (Block 303, Lot 5) and lot 931 12th (Block 303, Lot 5.01) . 901 12th (Corner Property) (2.59 acres...