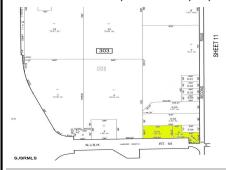

## **COMMENTS**

Great corner location for commercial development on Rt. #54 at the intersection of 2nd Road. The site is located just 1/10 mile from Atlantic City Expressway entrance and directly across and adjacent to Industrial, Commercial Properties. Property consists of two lots 901 12th (Block 303, Lot 5) and lot 931 12th (Block 303, Lot 5.01) . 901 12th (Corner Property) (2.59 acres...

## COMMENTS

Great corner location for commercial development on Rt. #54 at the intersection of 2nd Road. The site is located just 1/10 mile from Atlantic City Expressway entrance and directly across and adjacent to Industrial, Commercial Properties. Property consists of two lots 901 12th (Block 303, Lot 5) and lot 931 12th (Block 303, Lot 5.01) . 901 12th (Corner Property) (2.59 acres...