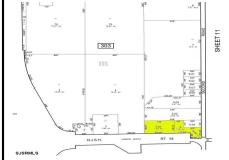

## **COMMENTS**

Great corner location for commercial development on Rt. #54 at the intersection of 2nd Road. The site is located just 1/10 mile from Atlantic City Expressway entrance and directly across and adjacent to Industrial, Commercial Properties. Property consists of two lots 901 12th (Block 303, Lot 5) and lot 931 12th (Block 303, Lot 5.01) . 901 12th (Corner Property) (2.59 acres...

# **COMMENTS**

Great corner location for commercial development on Rt. #54 at the intersection of 2nd Road. The site is located just 1/10 mile from Atlantic City Expressway entrance and directly across and adjacent to Industrial, Commercial Properties. Property consists of two lots 901 12th (Block 303, Lot 5) and lot 931 12th (Block 303, Lot 5.01) . 901 12th (Corner Property) (2.59 acres...