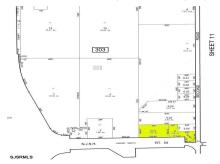

## **COMMENTS**

Great corner location for commercial development on Rt. #54 at the intersection of 2nd Road. The site is located just 1/10 mile from Atlantic City Expressway entrance and directly across and adjacent to Industrial, Commercial Properties. Property consists of two lots 901 12th (Block 303, Lot 5) and lot 931 12th (Block 303, Lot 5.01) . 901 12th (Corner Property) (2.59 acres...

# **COMMENTS**

Great corner location for commercial development on Rt. #54 at the intersection of 2nd Road. The site is located just 1/10 mile from Atlantic City Expressway entrance and directly across and adjacent to Industrial, Commercial Properties. Property consists of two lots 901 12th (Block 303, Lot 5) and lot 931 12th (Block 303, Lot 5.01) . 901 12th (Corner Property) (2.59 acres...