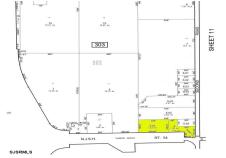

## **COMMENTS**

Great corner location for commercial development on Rt. #54 at the intersection of 2nd Road. The site is located just 1/10 mile from Atlantic City Expressway entrance and directly across and adjacent to Industrial, Commercial Properties. Property consists of two lots 901 12th (Block 303, Lot 5) and lot 931 12th (Block 303, Lot 5.01) . 901 12th (Corner Property) (2.59 acres...