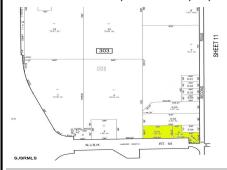

## **COMMENTS**

Great corner location for commercial development on Rt. #54 at the intersection of 2nd Road. The site is located just 1/10 mile from Atlantic City Expressway entrance and directly across and adjacent to Industrial, Commercial Properties. Property consists of two lots 901 12th (Block 303, Lot 5) and lot 931 12th (Block 303, Lot 5.01) . 901 12th (Corner Property) (2.59 acres...