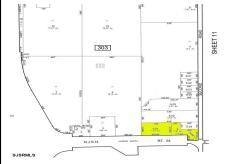

Price \$449,900.00

901 12th, Hammonton, NJ, 08037

# PROPERTY DETAILS

|   | Total Rooms  |         |
|---|--------------|---------|
|   | Bedrooms     | 0       |
|   | Baths Full   | 0       |
|   | Baths Half   | 0       |
|   | Year Built   |         |
|   | Туре         |         |
|   | Block Number | 303     |
|   | Listing #    | 589959  |
|   | Taxes        | 5515.00 |
| ı |              |         |

# COMMENTS

Great corner location for commercial development on Rt. #54 at the intersection of 2nd Road. The site is located just 1/10 mile from Atlantic City Expressway entrance and directly across and adjacent to Industrial, Commercial Properties. Property consists of two lots 901 12th (Block 303, Lot 5) and lot 931 12th (Block 303, Lot 5.01) . 901 12th (Corner Property) (2.59 acres...

### **PROPERTY FEATURES**

Water Sewer **Public Sewer Public** 