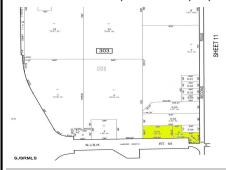

Berger Realty, Inc 1330 Bay Avenue Ocean City, NJ 08226 609-391-1330/609-391-1300 info@bergerrealty.com

901 12th, Hammonton, NJ, 08037

Price \$449,900.00

| PROPERTY DETAILS |         |
|------------------|---------|
| Total Rooms      |         |
| Bedrooms         | 0       |
| Baths Full       | 0       |
| Baths Half       | 0       |
| Year Built       |         |
| Туре             |         |
| Block Number     | 303     |
| Listing #        | 589959  |
| Taxes            | 5515.00 |
|                  |         |

# **COMMENTS**

Great corner location for commercial development on Rt. #54 at the intersection of 2nd Road. The site is located just 1/10 mile from Atlantic City Expressway entrance and directly across and adjacent to Industrial, Commercial Properties. Property consists of two lots 901 12th (Block 303, Lot 5) and lot 931 12th (Block 303, Lot 5.01) . 901 12th (Corner Property) (2.59 acres...

Price \$449,900.00

901 12th, Hammonton, NJ, 08037

# PROPERTY DETAILS

|   | Total Rooms  |         |
|---|--------------|---------|
|   | Bedrooms     | 0       |
|   | Baths Full   | 0       |
|   | Baths Half   | 0       |
|   | Year Built   |         |
|   | Туре         |         |
|   | Block Number | 303     |
|   | Listing #    | 589959  |
|   | Taxes        | 5515.00 |
| ı |              |         |

# COMMENTS

Great corner location for commercial development on Rt. #54 at the intersection of 2nd Road. The site is located just 1/10 mile from Atlantic City Expressway entrance and directly across and adjacent to Industrial, Commercial Properties. Property consists of two lots 901 12th (Block 303, Lot 5) and lot 931 12th (Block 303, Lot 5.01) . 901 12th (Corner Property) (2.59 acres...