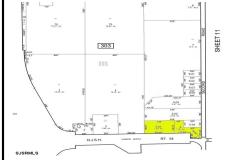

### **COMMENTS**

Great corner location for commercial development on Rt. #54 at the intersection of 2nd Road. The site is located just 1/10 mile from Atlantic City Expressway entrance and directly across and adjacent to Industrial, Commercial Properties. Property consists of two lots 901 12th (Block 303, Lot 5) and lot 931 12th (Block 303, Lot 5.01) . 901 12th (Corner Property) (2.59 acres...