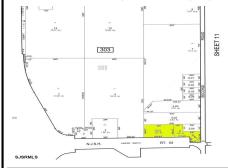

### **COMMENTS**

Great corner location for commercial development on Rt. #54 at the intersection of 2nd Road. The site is located just 1/10 mile from Atlantic City Expressway entrance and directly across and adjacent to Industrial, Commercial Properties. Property consists of two lots 901 12th (Block 303, Lot 5) and lot 931 12th (Block 303, Lot 5.01) . 901 12th (Corner Property) (2.59 acres...