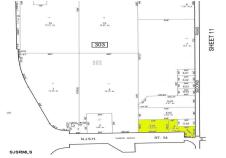

## COMMENTS

Great corner location for commercial development on Rt. #54 at the intersection of 2nd Road. The site is located just 1/10 mile from Atlantic City Expressway entrance and directly across and adjacent to Industrial, Commercial Properties. Property consists of two lots 901 12th (Block 303, Lot 5) and lot 931 12th (Block 303, Lot 5.01) . 901 12th (Corner Property) (2.59 acres...

### **PROPERTY FEATURES**

Water Sewer **Public Sewer Public** 