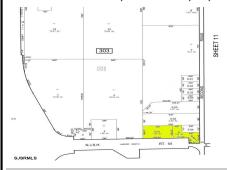

## **COMMENTS**

Great corner location for commercial development on Rt. #54 at the intersection of 2nd Road. The site is located just 1/10 mile from Atlantic City Expressway entrance and directly across and adjacent to Industrial, Commercial Properties. Property consists of two lots 901 12th (Block 303, Lot 5) and lot 931 12th (Block 303, Lot 5.01) . 901 12th (Corner Property) (2.59 acres...

### **PROPERTY FEATURES**

Sewer Water **Public Sewer Public** 