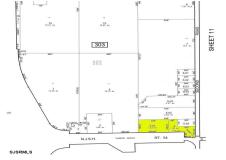

## **COMMENTS**

Great corner location for commercial development on Rt. #54 at the intersection of 2nd Road. The site is located just 1/10 mile from Atlantic City Expressway entrance and directly across and adjacent to Industrial, Commercial Properties. Property consists of two lots 901 12th (Block 303, Lot 5) and lot 931 12th (Block 303, Lot 5.01) . 901 12th (Corner Property) (2.59 acres...

## COMMENTS

Great corner location for commercial development on Rt. #54 at the intersection of 2nd Road. The site is located just 1/10 mile from Atlantic City Expressway entrance and directly across and adjacent to Industrial, Commercial Properties. Property consists of two lots 901 12th (Block 303, Lot 5) and lot 931 12th (Block 303, Lot 5.01) . 901 12th (Corner Property) (2.59 acres...