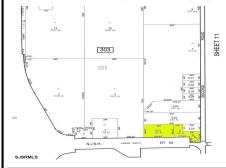

## **COMMENTS**

Great corner location for commercial development on Rt. #54 at the intersection of 2nd Road. The site is located just 1/10 mile from Atlantic City Expressway entrance and directly across and adjacent to Industrial, Commercial Properties. Property consists of two lots 901 12th (Block 303, Lot 5) and lot 931 12th (Block 303, Lot 5.01) . 901 12th (Corner Property) (2.59 acres...

## COMMENTS

Great corner location for commercial development on Rt. #54 at the intersection of 2nd Road. The site is located just 1/10 mile from Atlantic City Expressway entrance and directly across and adjacent to Industrial, Commercial Properties. Property consists of two lots 901 12th (Block 303, Lot 5) and lot 931 12th (Block 303, Lot 5.01) . 901 12th (Corner Property) (2.59 acres...