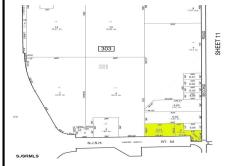

## **COMMENTS**

Great corner location for commercial development on Rt. #54 at the intersection of 2nd Road. The site is located just 1/10 mile from Atlantic City Expressway entrance and directly across and adjacent to Industrial, Commercial Properties. Property consists of two lots 901 12th (Block 303, Lot 5) and lot 931 12th (Block 303, Lot 5.01) . 901 12th (Corner Property) (2.59 acres...

## COMMENTS

Great corner location for commercial development on Rt. #54 at the intersection of 2nd Road. The site is located just 1/10 mile from Atlantic City Expressway entrance and directly across and adjacent to Industrial, Commercial Properties. Property consists of two lots 901 12th (Block 303, Lot 5) and lot 931 12th (Block 303, Lot 5.01) . 901 12th (Corner Property) (2.59 acres...