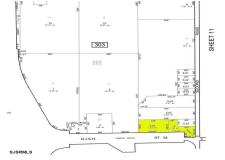

## **COMMENTS**

Great corner location for commercial development on Rt. #54 at the intersection of 2nd Road. The site is located just 1/10 mile from Atlantic City Expressway entrance and directly across and adjacent to Industrial, Commercial Properties. Property consists of two lots 901 12th (Block 303, Lot 5) and lot 931 12th (Block 303, Lot 5.01) . 901 12th (Corner Property) (2.59 acres...

## COMMENTS

Great corner location for commercial development on Rt. #54 at the intersection of 2nd Road. The site is located just 1/10 mile from Atlantic City Expressway entrance and directly across and adjacent to Industrial, Commercial Properties. Property consists of two lots 901 12th (Block 303, Lot 5) and lot 931 12th (Block 303, Lot 5.01) . 901 12th (Corner Property) (2.59 acres...