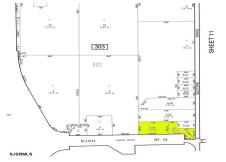

### COMMENTS

Great corner location for commercial development on Rt. #54 at the intersection of 2nd Road. The site is located just 1/10 mile from Atlantic City Expressway entrance and directly across and adjacent to Industrial, Commercial Properties. Property consists of two lots 901 12th (Block 303, Lot 5) and lot 931 12th (Block 303, Lot 5.01) . 901 12th (Corner Property) (2.59 acres...

# PROPERTY DETAILS

| 1 101 2111 5 | 217.1120 |
|--------------|----------|
| Total Rooms  |          |
| Bedrooms     | 0        |
| Baths Full   | 0        |
| Baths Half   | 0        |
| Year Built   |          |
| Туре         |          |
| Block Number | 303      |
| Listing #    | 589959   |
| Taxes        | 5515.00  |
|              |          |