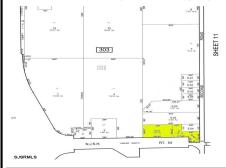

### **COMMENTS**

Great corner location for commercial development on Rt. #54 at the intersection of 2nd Road. The site is located just 1/10 mile from Atlantic City Expressway entrance and directly across and adjacent to Industrial, Commercial Properties. Property consists of two lots 901 12th (Block 303, Lot 5) and lot 931 12th (Block 303, Lot 5.01) . 901 12th (Corner Property) (2.59 acres...

# PROPERTY DETAILS

| 1 101 2111 5 | 217.1120 |
|--------------|----------|
| Total Rooms  |          |
| Bedrooms     | 0        |
| Baths Full   | 0        |
| Baths Half   | 0        |
| Year Built   |          |
| Туре         |          |
| Block Number | 303      |
| Listing #    | 589959   |
| Taxes        | 5515.00  |
|              |          |