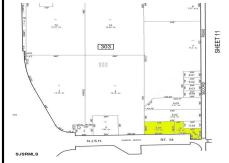

## **COMMENTS**

Great corner location for commercial development on Rt. #54 at the intersection of 2nd Road. The site is located just 1/10 mile from Atlantic City Expressway entrance and directly across and adjacent to Industrial, Commercial Properties. Property consists of two lots 901 12th (Block 303, Lot 5) and lot 931 12th (Block 303, Lot 5.01) . 901 12th (Corner Property) (2.59 acres...

## COMMENTS

Great corner location for commercial development on Rt. #54 at the intersection of 2nd Road. The site is located just 1/10 mile from Atlantic City Expressway entrance and directly across and adjacent to Industrial, Commercial Properties. Property consists of two lots 901 12th (Block 303, Lot 5) and lot 931 12th (Block 303, Lot 5.01) . 901 12th (Corner Property) (2.59 acres...