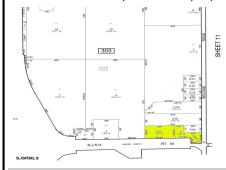

## **COMMENTS**

Great corner location for commercial development on Rt. #54 at the intersection of 2nd Road. The site is located just 1/10 mile from Atlantic City Expressway entrance and directly across and adjacent to Industrial, Commercial Properties. Property consists of two lots 901 12th (Block 303, Lot 5) and lot 931 12th (Block 303, Lot 5.01) . 901 12th (Corner Property) (2.59 acres...

## COMMENTS

Great corner location for commercial development on Rt. #54 at the intersection of 2nd Road. The site is located just 1/10 mile from Atlantic City Expressway entrance and directly across and adjacent to Industrial, Commercial Properties. Property consists of two lots 901 12th (Block 303, Lot 5) and lot 931 12th (Block 303, Lot 5.01) . 901 12th (Corner Property) (2.59 acres...