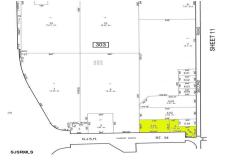

## **COMMENTS**

Great corner location for commercial development on Rt. #54 at the intersection of 2nd Road. The site is located just 1/10 mile from Atlantic City Expressway entrance and directly across and adjacent to Industrial, Commercial Properties. Property consists of two lots 901 12th (Block 303, Lot 5) and lot 931 12th (Block 303, Lot 5.01) . 901 12th (Corner Property) (2.59 acres...

## COMMENTS

Great corner location for commercial development on Rt. #54 at the intersection of 2nd Road. The site is located just 1/10 mile from Atlantic City Expressway entrance and directly across and adjacent to Industrial, Commercial Properties. Property consists of two lots 901 12th (Block 303, Lot 5) and lot 931 12th (Block 303, Lot 5.01) . 901 12th (Corner Property) (2.59 acres...