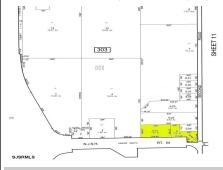

## **COMMENTS**

Great corner location for commercial development on Rt. #54 at the intersection of 2nd Road. The site is located just 1/10 mile from Atlantic City Expressway entrance and directly across and adjacent to Industrial, Commercial Properties. Property consists of two lots 901 12th (Block 303, Lot 5) and lot 931 12th (Block 303, Lot 5.01) . 901 12th (Corner Property) (2.59 acres...

## COMMENTS

Great corner location for commercial development on Rt. #54 at the intersection of 2nd Road. The site is located just 1/10 mile from Atlantic City Expressway entrance and directly across and adjacent to Industrial, Commercial Properties. Property consists of two lots 901 12th (Block 303, Lot 5) and lot 931 12th (Block 303, Lot 5.01) . 901 12th (Corner Property) (2.59 acres...