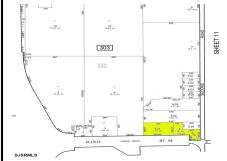

### **COMMENTS**

Great corner location for commercial development on Rt. #54 at the intersection of 2nd Road. The site is located just 1/10 mile from Atlantic City Expressway entrance and directly across and adjacent to Industrial, Commercial Properties. Property consists of two lots 901 12th (Block 303, Lot 5) and lot 931 12th (Block 303, Lot 5.01) . 901 12th (Corner Property) (2.59 acres...

### COMMENTS

Great corner location for commercial development on Rt. #54 at the intersection of 2nd Road. The site is located just 1/10 mile from Atlantic City Expressway entrance and directly across and adjacent to Industrial, Commercial Properties. Property consists of two lots 901 12th (Block 303, Lot 5) and lot 931 12th (Block 303, Lot 5.01) . 901 12th (Corner Property) (2.59 acres...