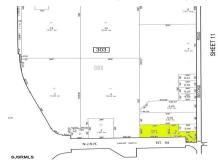

### **COMMENTS**

Great corner location for commercial development on Rt. #54 at the intersection of 2nd Road. The site is located just 1/10 mile from Atlantic City Expressway entrance and directly across and adjacent to Industrial, Commercial Properties. Property consists of two lots 901 12th (Block 303, Lot 5) and lot 931 12th (Block 303, Lot 5.01) . 901 12th (Corner Property) (2.59 acres...

### COMMENTS

Great corner location for commercial development on Rt. #54 at the intersection of 2nd Road. The site is located just 1/10 mile from Atlantic City Expressway entrance and directly across and adjacent to Industrial, Commercial Properties. Property consists of two lots 901 12th (Block 303, Lot 5) and lot 931 12th (Block 303, Lot 5.01) . 901 12th (Corner Property) (2.59 acres...