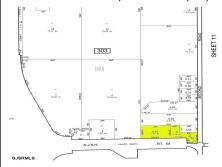

## **COMMENTS**

Great corner location for commercial development on Rt. #54 at the intersection of 2nd Road. The site is located just 1/10 mile from Atlantic City Expressway entrance and directly across and adjacent to Industrial, Commercial Properties. Property consists of two lots 901 12th (Block 303, Lot 5) and lot 931 12th (Block 303, Lot 5.01) . 901 12th (Corner Property) (2.59 acres...

## COMMENTS

Great corner location for commercial development on Rt. #54 at the intersection of 2nd Road. The site is located just 1/10 mile from Atlantic City Expressway entrance and directly across and adjacent to Industrial, Commercial Properties. Property consists of two lots 901 12th (Block 303, Lot 5) and lot 931 12th (Block 303, Lot 5.01) . 901 12th (Corner Property) (2.59 acres...