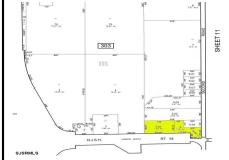

## **COMMENTS**

Great corner location for commercial development on Rt. #54 at the intersection of 2nd Road. The site is located just 1/10 mile from Atlantic City Expressway entrance and directly across and adjacent to Industrial, Commercial Properties. Property consists of two lots 901 12th (Block 303, Lot 5) and lot 931 12th (Block 303, Lot 5.01) . 901 12th (Corner Property) (2.59 acres...

## COMMENTS

Great corner location for commercial development on Rt. #54 at the intersection of 2nd Road. The site is located just 1/10 mile from Atlantic City Expressway entrance and directly across and adjacent to Industrial, Commercial Properties. Property consists of two lots 901 12th (Block 303, Lot 5) and lot 931 12th (Block 303, Lot 5.01) . 901 12th (Corner Property) (2.59 acres...