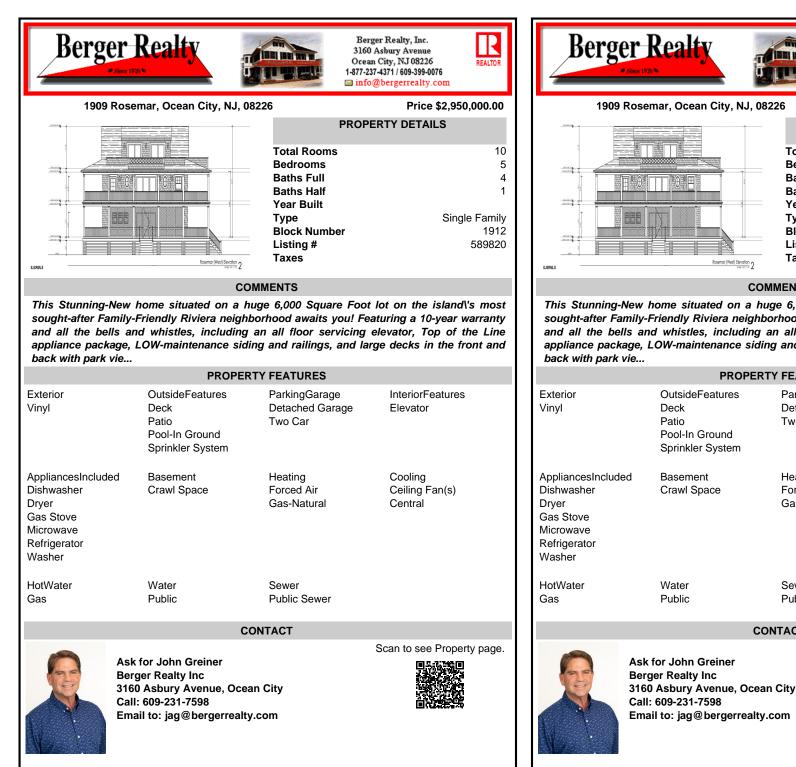

## COMMENTS

Taxes

This Stunning-New home situated on a huge 6,000 Square Foot lot on the island\'s most sought-after Family-Friendly Riviera neighborhood awaits you! Featuring a 10-year warranty and all the bells and whistles, including an all floor servicing elevator, Top of the Line appliance package, LOW-maintenance siding and railings, and large decks in the front and

| PROPERTY FEATURES                                                                             |                                                                        |                                             |                                      |
|-----------------------------------------------------------------------------------------------|------------------------------------------------------------------------|---------------------------------------------|--------------------------------------|
| Exterior<br>Vinyl                                                                             | OutsideFeatures<br>Deck<br>Patio<br>Pool-In Ground<br>Sprinkler System | ParkingGarage<br>Detached Garage<br>Two Car | InteriorFeatures<br>Elevator         |
| AppliancesIncluded<br>Dishwasher<br>Dryer<br>Gas Stove<br>Microwave<br>Refrigerator<br>Washer | Basement<br>Crawl Space                                                | Heating<br>Forced Air<br>Gas-Natural        | Cooling<br>Ceiling Fan(s)<br>Central |
| HotWater<br>Gas                                                                               | Water<br>Public                                                        | Sewer<br>Public Sewer                       |                                      |