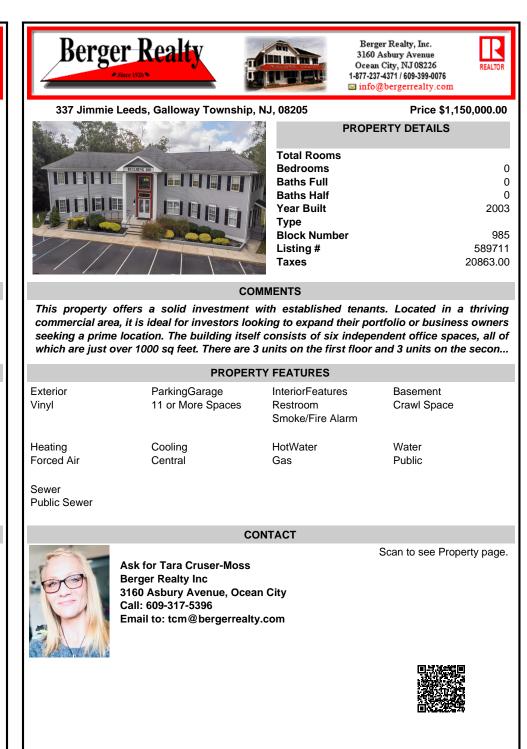

## COMMENTS

This property offers a solid investment with established tenants. Located in a thriving commercial area, it is ideal for investors looking to expand their portfolio or business owners seeking a prime location. The building itself consists of six independent office spaces, all of which are just over 1000 sq feet. There are 3 units on the first floor and 3 units on the secon...