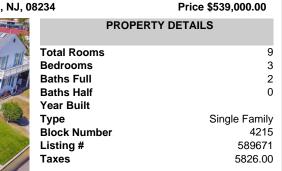

#### Price \$539,000.00

9

3

2

0

4215

589671

5826.00

Single Family

| PROPERTY DETAILS |
|------------------|
| FROFERIT DETAILS |
| Total Rooms      |
| Bedrooms         |
| Baths Full       |
| Baths Half       |
| Year Built       |
| Type Si          |
| Block Number     |
| Listing #        |
| Taxes            |
|                  |