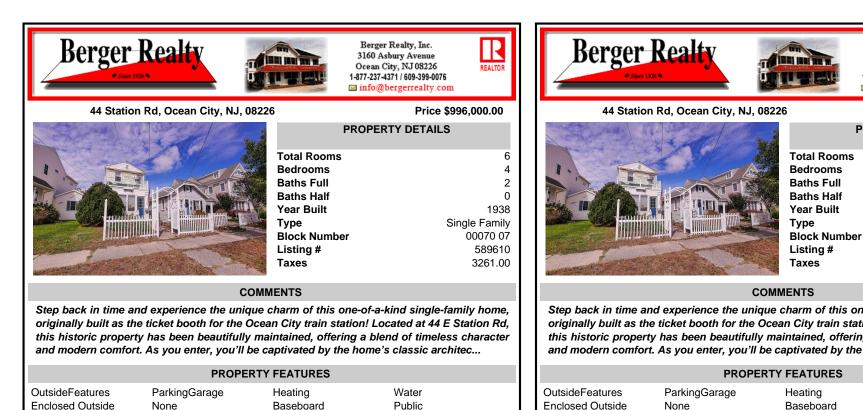

Step back in time and experience the unique charm of this one-of-a-kind single-family home, originally built as the ticket booth for the Ocean City train station! Located at 44 E Station Rd, this historic property has been beautifully maintained, offering a blend of timeless character and modern comfort. As you enter, you'll be captivated by the home's classic architec ...

4

2

0

1938

Single Family

00070 07

589610

3261.00