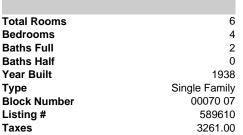

### 44 Station Rd, Ocean City, NJ, 08226

| T<br>B<br>B<br>Y<br>T |
|-----------------------|
| I)<br>B<br>Li<br>T    |

| DETAILS       |
|---------------|
| 6             |
| 4             |
| 2             |
| 0             |
| 1938          |
| Single Family |
| 00070 07      |
| 589610        |
| 3261.00       |
|               |