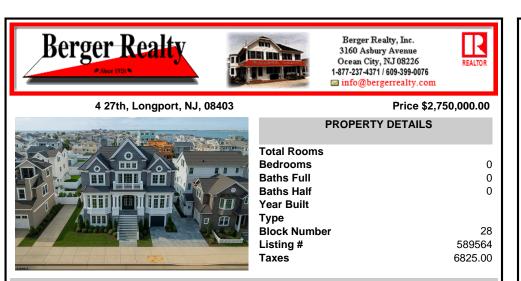

### 4 27th, Longport, NJ, 08403

# Price \$2,750,000.00

| PROPERTY DETAILS |
|------------------|
| Total Rooms      |
| Bedrooms         |
| Baths Full       |
| Baths Half       |
| Year Built       |
| Туре             |
| Block Number     |
| Listing #        |
| Taxes            |

| Total Rooms  |         |
|--------------|---------|
| Bedrooms     | 0       |
| Baths Full   | 0       |
| Baths Half   | 0       |
| Year Built   |         |
| Туре         |         |
| Block Number | 28      |
| Listing #    | 589564  |
| Taxes        | 6825.00 |
|              |         |