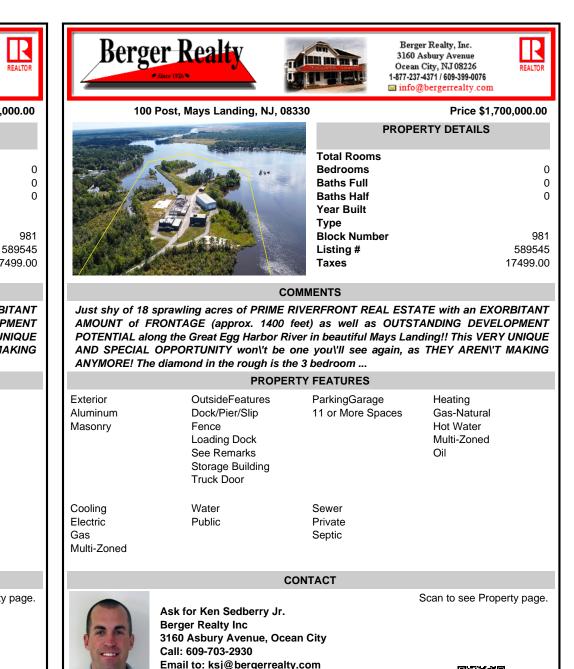

Price \$1,700,000.00

100 Post, Mays Landing, NJ, 08330

## COMMENTS

Just shy of 18 sprawling acres of PRIME RIVERFRONT REAL ESTATE with an EXORBITANT AMOUNT of FRONTAGE (approx. 1400 feet) as well as OUTSTANDING DEVELOPMENT POTENTIAL along the Great Egg Harbor River in beautiful Mays Landing!! This VERY UNIQUE AND SPECIAL OPPORTUNITY won\'t be one you\'ll see again, as THEY AREN\'T MAKING ANYMORE! The diamond in the rough is the 3 bedroom ...