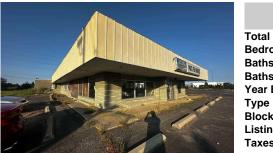

7052 Black Horse Pike, Pleasantville, NJ, 08232

| PROPERTY DETAILS                                                                                                |
|-----------------------------------------------------------------------------------------------------------------|
| Total Rooms<br>Bedrooms<br>Baths Full<br>Baths Half<br>Year Built<br>Type<br>Block Number<br>Listing #<br>Taxes |

#### Price \$399,900.00

|   | Total Rooms  |          |
|---|--------------|----------|
|   | Bedrooms     | 0        |
|   | Baths Full   | 0        |
|   | Baths Half   | 0        |
| - | Year Built   |          |
|   | Туре         |          |
|   | Block Number | 4206     |
|   | Listing #    | 589520   |
|   | Taxes        | 15294.00 |
|   |              |          |

**PROPERTY DETAILS** 