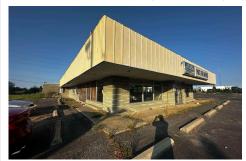

PROPERTY DETAILS

15294.00

7052 Black Horse Pike, Pleasantville, NJ, 08232

Price \$399,900.00

| Total Rooms  |        |
|--------------|--------|
| Bedrooms     | 0      |
| Baths Full   | 0      |
| Baths Half   | 0      |
| Year Built   |        |
| Туре         |        |
| Block Number | 4206   |
| Listing #    | 589520 |

## COMMENTS

**Taxes** 

Location!!! This expansive commercial property, just minutes from Atlantic City, offers tremendous potential for investors! Situated on a large lot with ample parking space, the building is ready for revitalization and customization to suit your business vision. With its prime location and spacious layout, this property is ideal for development or repurposing. Don\'t miss ...